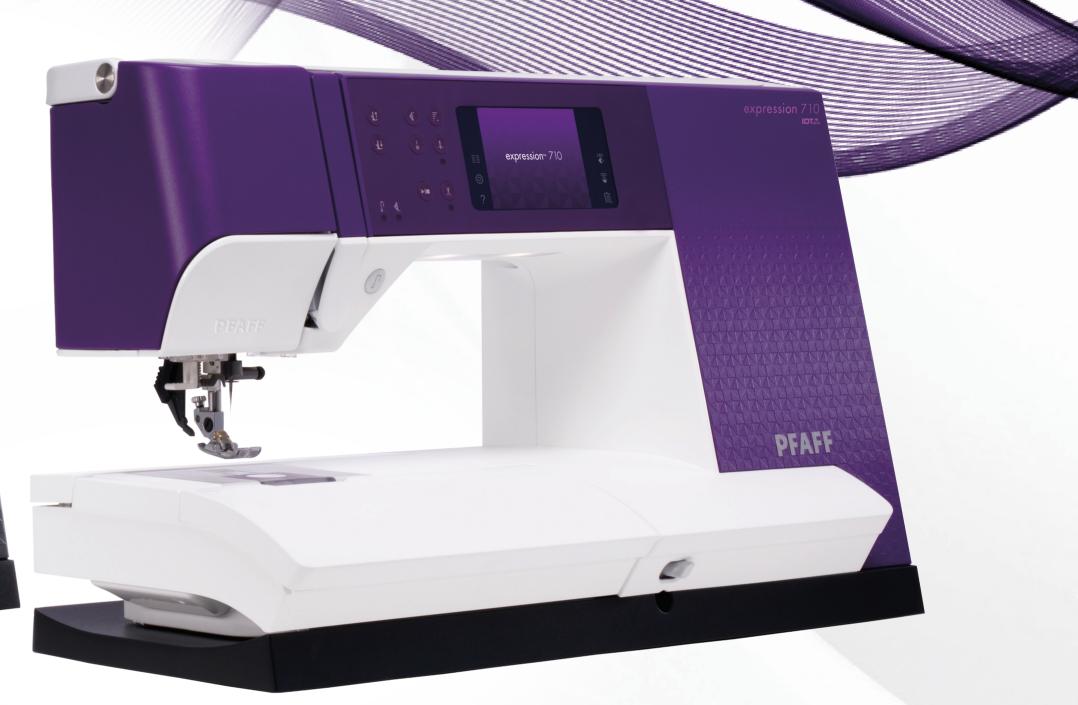

## quilt expression<sup>™</sup> 720

expression<sup>™</sup> 710

## **PFAFF®** expression<sup>™</sup> sewing machines

Bold PFAFF® 3.5" (88mm) Color Touch Screen Substantial Sewing Space to the right of the needle The flawless Original IDT<sup>™</sup> System from PFAFF® Remarkable selection of PFAFF® High-Quality Stitches Exclusive PFAFF® Stitch Techniques available on *quilt expression*<sup>™</sup> 720