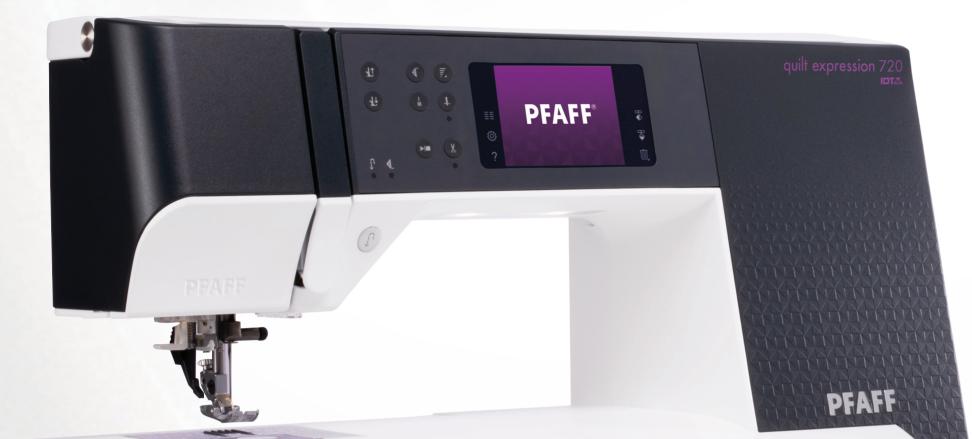

## quilt expression<sup>™</sup> 720

expression<sup>™</sup> 710

## **PFAFF®** expression<sup>™</sup> sewing machines

Bold PFAFF® 3.5" (88mm) Color Touch Screen Substantial Sewing Space to the right of the needle The flawless Original IDT<sup>™</sup> System from PFAFF® Remarkable selection of PFAFF® High-Quality Stitches Exclusive PFAFF® Stitch Techniques available on *quilt expression*<sup>™</sup> 720