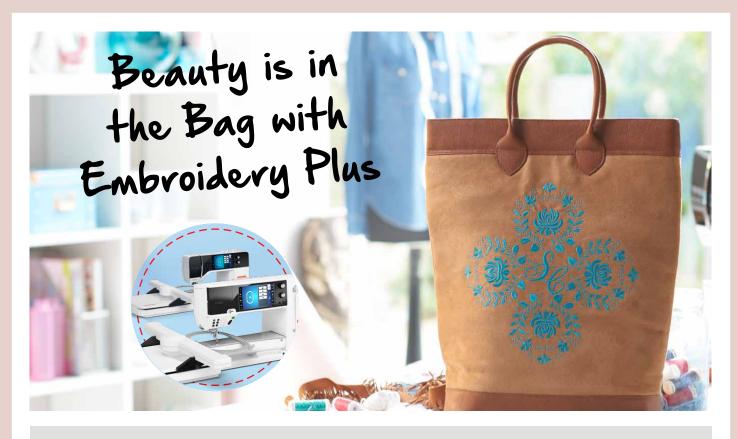

# **EMBROIDERY PLUS – UPGRADE FOR B 880 & B 790**

- · OUTSTANDING NEW EMBROIDERY FEATURES
- · NEW EMBROIDERY HOOP WITH TWIST LOCK
- · BONUS EMBROIDERY DESIGNS
- · NEW EMBROIDERY ALPHABETS

See how easy it is to upgrade! Watch our video tutorial on bernina.com/embroidery-plus.

# **Total Stitch Control**

**Read Multiple Formats** Read most popular file formats: EXP, DST, PES, PEC, JEF, SEW, PCS, XXX.

**BERNINA Midi Hoop** New embroidery hoop with twist-lock mechanism for easy and confident hooping. Size: 265 x 165 mm, 10.5 x 6.5 inches