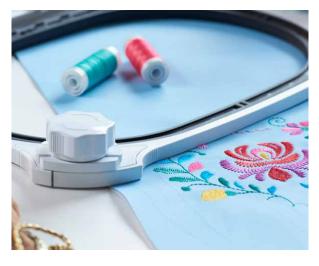

# **Total Stitch Control**

**Read Multiple Formats** Read most popular file formats: EXP, DST, PES, PEC, JEF, SEW, PCS, XXX.

**BERNINA Midi Hoop** New embroidery hoop with twist-lock mechanism for easy and confident hooping. Size: 265 x 165 mm, 10.5 x 6.5 inches