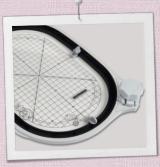

# **Total Stitch Control**

**Read Multiple Formats** Read most popular file formats: EXP, DST, PES, PEC, JEF, SEW, PCS, XXX.

**BERNINA Midi Hoop** New embroidery hoop with twist-lock mechanism for easy and confident hooping. Size: 265 x 165 mm, 10.5 x 6.5 inches