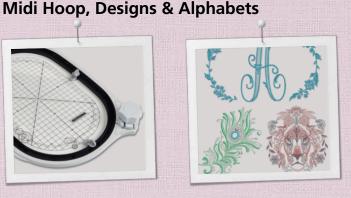

# **Total Stitch Control**

**Read Multiple Formats** Read most popular file formats: EXP, DST, PES, PEC, JEF, SEW, PCS, XXX.

**BERNINA Midi Hoop** New embroidery hoop with twist-lock mechanism for easy and confident hooping. Size: 265 x 165 mm, 10.5 x 6.5 inches

Designs Dozens of new embroidery designs, including: monograms with frames, in-the-hoop projects and special technique

Alphabets Includes newly digitized embroidery alphabets like Curly, Happy Times, Deco or Rounded.