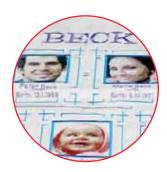

#### PREMIER+™ FAMILY TREE\*\*

Recreate your family history in beautiful embroidery charts

- Use the wizard in PREMIER+ EXTRA to create a family embroidery chart quickly and easily
- Add details and pictures or PhotoStitch embroideries for each family member in PREMIER+™ FAMILY TREE
- Embellish with frames or flourishes to make it perfect
- Enter your own family details or import gedcom files (.ged) from other genealogy software

# PREMIER+™ PHOTOSTITCH\*\*

Generate full-color or monochrome portraits from your favorite photos

- Select from 10 stitch effects for your photos including color, color tile, heritage sepia, and monochrome
- Improve your photos to achieve amazing results