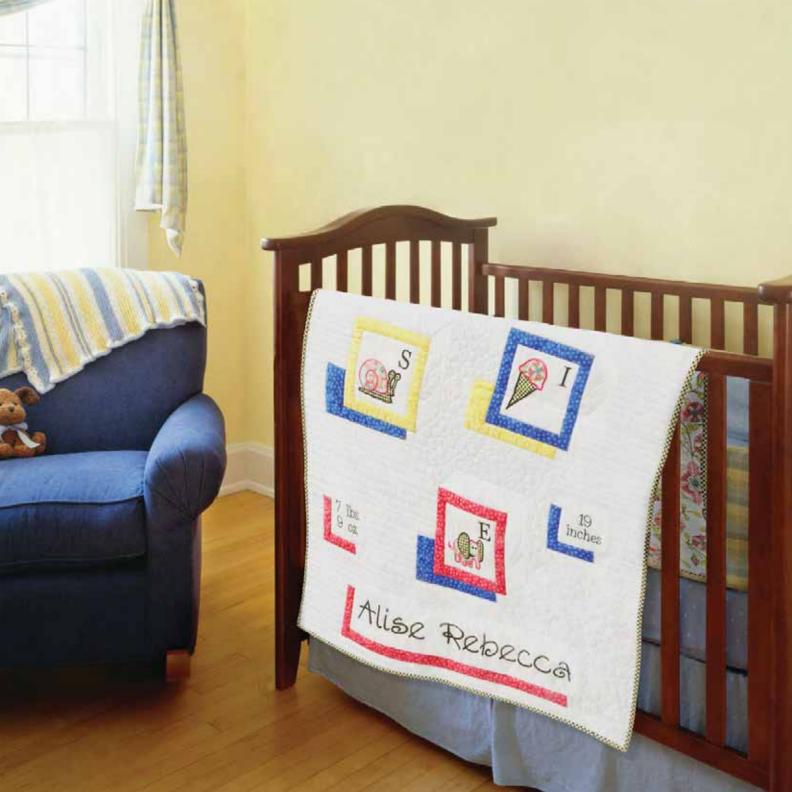

#### PREMIER+™ FAMILY TREE\*\*

Recreate your family history in beautiful embroidery charts

- Use the wizard in PREMIER+ EXTRA to create a family embroidery chart quickly and easily
- Add details and pictures or PhotoStitch embroideries for each family member in PREMIER+™ FAMILY TREE
- Embellish with frames or flourishes to make it perfect
- Enter your own family details or import gedcom files (.ged) from other genealogy software