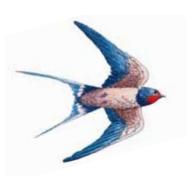

# PREMIER+™ PHOTOSTITCH\*\*

Generate full-color or monochrome portraits from your favorite photos

- Select from 10 stitch effects for your photos including color, color tile, heritage sepia, and monochrome
- Improve your photos to achieve amazing results