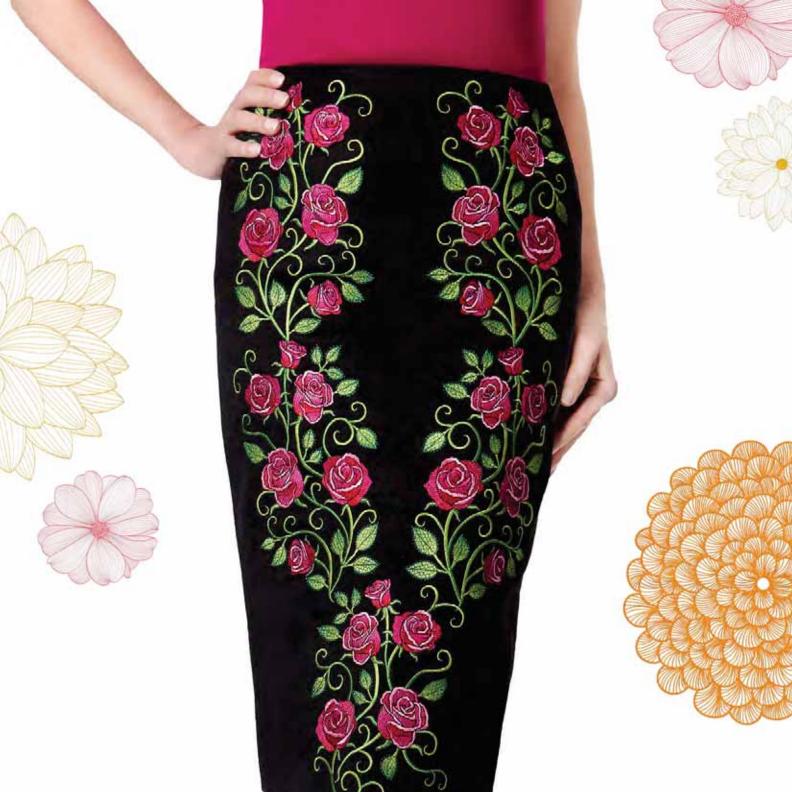

# LET YOUR CREATIVITY TAKE FLIGHT.

The new PREMIER+™ Embroidery System gives you creative freedom to design beautiful, one-of-a-kind garments, accessories, home furnishings, and more. Available in three levels: Ultra, Extra, and Embroidery, you're sure to find the right one to take your creations to new heights.

#### PREMIER+™ EMBROIDERY

PREMIER+™ EMBROIDERY enables you to adjust, monogram, personalize and group your embroideries with an enormous selection of designs and lettering. Realize your vision in project areas up to 4 meters in width and height. Select from SuperDesigns and fonts with Multigradient and Multicolor satin and countless special effects.