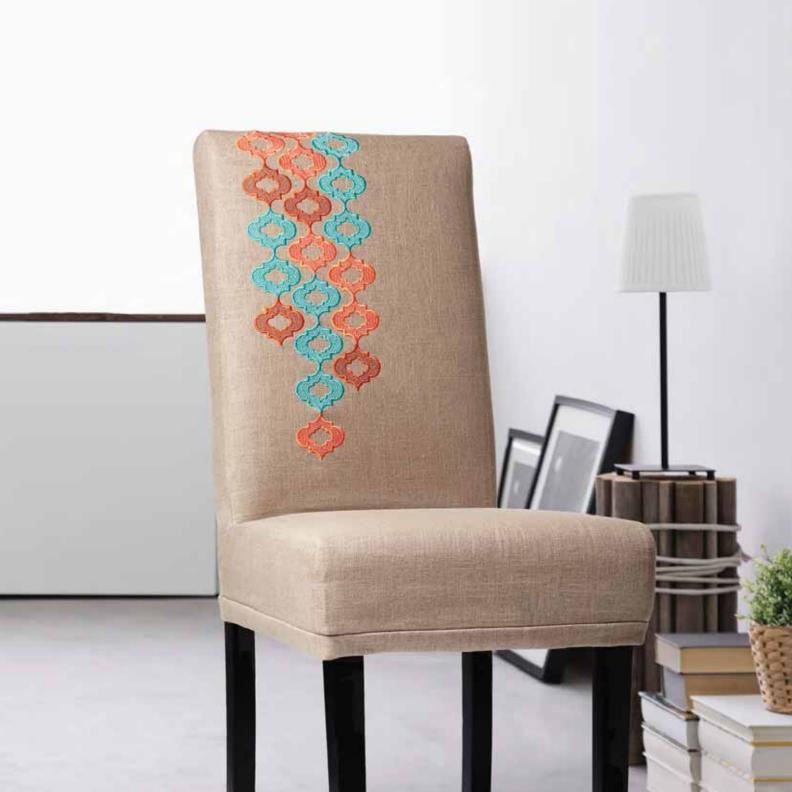

- Rotate and mirror designs instantly, and resize any design while maintaining stitch density
- Move, rotate, mirror, or resize designs in a group, or edit them individually. Group and ungroup even after saving.
- Align and arrange designs, even moving them into the hoop automatically
- The PREMIER+™ QuickFont Wizard with improved outline recognition helps you instantly create lettering from most TrueType® and OpenType® fonts
- Easily access the ExpressMonogram wizard to create elegant monograms, and enjoy extensive control over lettering and spacing
- Enjoy unlimited editing of text and stitch types in your lettering, SuperDesigns, and frames—even after saving
- Surround designs with frames, flourishes and borders, optionally with appliqué fabric, grouped together automatically
- Add unique motif stitches from your embroidery machine
- Repeat your favorite embroideries across your chosen hoop with the Endless feature
- Encore multiple designs along 8 different line types, in a circle, in one of 28 different shapes, or as a border to your hoop
- Export appliqué outlines for cutwork needles or automated cutters