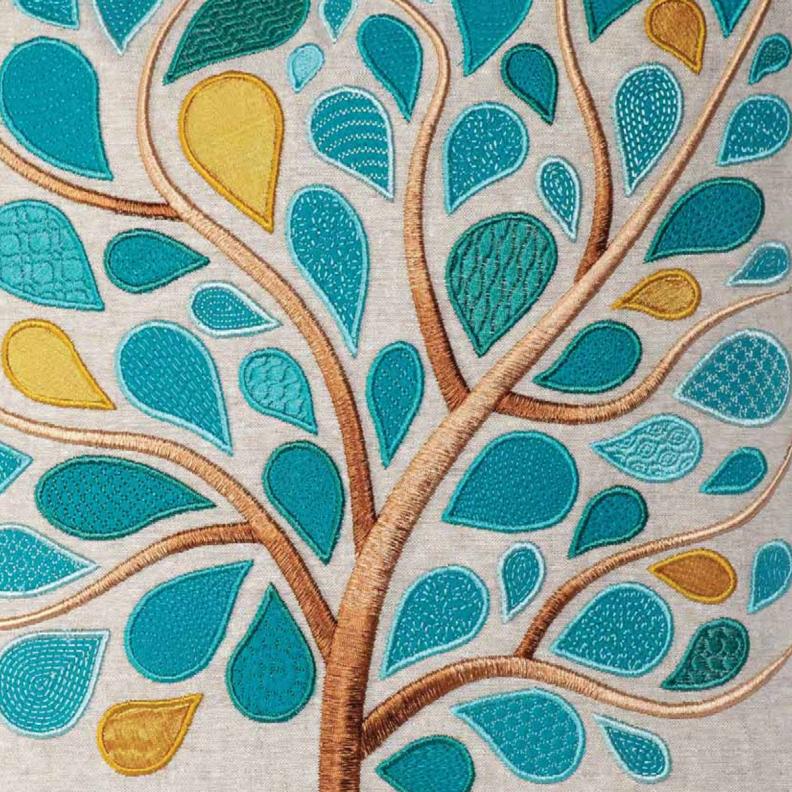

#### PART OF THE PREMIER+™ EMBROIDERY SYSTEM

- See special effects in three dimensions as you create your project—including puffy foam, appliqué fabrics, and decorations like beads, sequins, hotfix crystals and nailheads
- View designs with special felting, cutwork, twin, and wing needles, or with techniques such as dual threads
- Store special effects and colors right in your VP4 files
- Designs are shown and stored in your real-life hoop, in natural or rotated position
- In Life View, see your project in real-world perspective, varying the angle of the embroidery
- Watch your design "stitching" on the screen including stitchout hints in the Design Player
- Touch gestures supported on Windows® 10 and Windows® 8 touchscreens include Pinch Zoom, Autoscroll, and Select and Move, as well as Pinch to Resize or Twist to Rotate
- Easily load and save most popular embroidery file formats
- Export popular image file formats from appliqué outlines or decorations in most modules, including appliqué piece outlines for needles or cutters, and crystal transfer templates
- The ribbon bar in many modules with related features grouped together makes the software so easy to use
- Friendly, helpful tooltips and extensive program help are built in, plus comprehensive user's guides and an online learning center

#### **AUDITION ANYTHING**

Preview your project on real garments, quilt blocks, or fabrics and select fabrics for appliqué designs, and store it all in your embroidery file

- Preview your design with decorations such as beads, sequins, crystals, and nailhead embellishments on one of 6000 included backgrounds, or add your own
- Placement stitches are generated automatically for your decorations, and you can even create crystal transfer templates for automated cutters