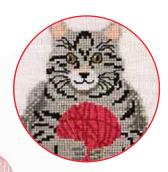

# PREMIER+™ PHOTOSTITCH\*\*

Generate full-color or monochrome portraits from your favorite photos

- Select from 10 stitch effects for your photos including color, color tile, heritage sepia, and monochrome
- Improve your photos to achieve amazing results