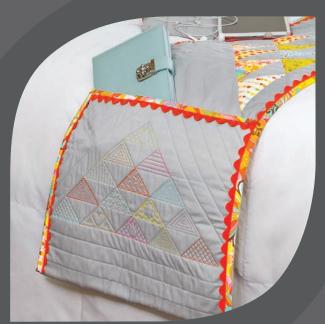

#### quilt it

create a filled or outlined quilt block automatically, or create quilting fills around your designs

#### QuiltBlock<sup>™</sup> Assistant\*

create a filled or outline quilt block automatically – you can even create a new quilting fill around your embroidery

- select any quilting fill to surround your embroidery design
- add one of 75 internal shapes as a fill, or outline within a filled block
- Quilt Block Wizard walks you through every choice for your filled or outline quilt block
- choose one of 9 tessellating quilt block shapes that may be placed at any angle to help piece a quilt
- stipple, channel, diamond, echo, motif, contour, and shape effects