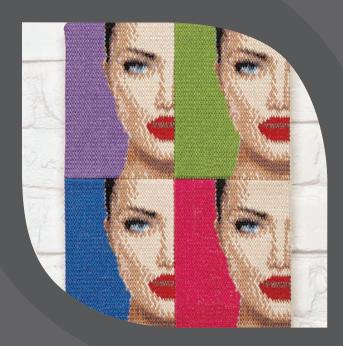

#### PhotoStitch™ it

automatically generate colorful or monochromatic, realistic embroidery portraits from your own photos

#### PhotoStitch™ Assistant

# embroider photo-realistic portraits automatically from your own photos

- create portraits, greeting cards, family quilts, framed pictures, and much more
- 10 stitch effects including color\*, color tile\*, monochrome linear, and sepia\*
- use artistic effects like spiral or maze to create beautiful, single-color designs
- adjust density to achieve new effects
- use auto-level and remove backgrounds to adjust your pictures for the best results