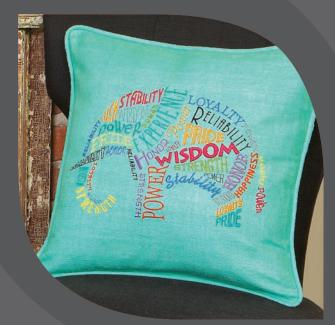

#### letter it

use over 145 specialty fonts including Puffy Foam, satin and hundreds of fill options – or create your own lettering automatically

#### smart lettering for endless options

- generate fonts automatically from TrueType® or OpenType® fonts with the QuickFont Assistant
- change the way your lettering appears with 21 different line types
- adjust spacing and resize letters individually
- lettering fills include satin, pattern, contour, spiral, shape, QuiltStipple, motif, MultiWave, and more